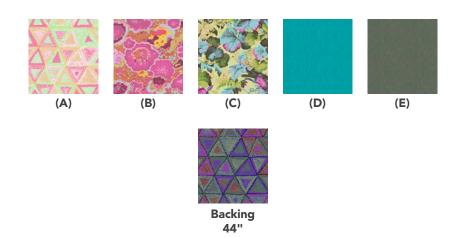

## **Fabric Requirements**

| DESIGN           | COLOR      | ITEM ID            | YARDAGE          |
|------------------|------------|--------------------|------------------|
| (A) Beaded Tents | Spring     | PWBM020.SPRING     | 1 yard (0.91m)   |
| (B) Lichen       | Lilac      | PWGP076.LILAC      | 1 yard (0.91m)   |
| (C) Grandiose    | Mist       | PWPJ013.MIST*      | 1% yards (1.49m) |
| (D) Shot Cotton  | Glacier    | SCGP124.GLACIER    | 1 yard (0.91m)   |
| (E) Shot Cotton  | Galvanized | SCGP130.GALVANIZED | 1 yard (0.91m)   |

<sup>\*</sup> includes binding

## Backing (Purchased Separately)

44" (1.12m) wide

Beaded Tents Dark PWBM020.DARK 4 yards (3.66m)

If kitting, refer to the final pattern for yardage amounts, it is recommended that a sample is made to confirm accuracy.