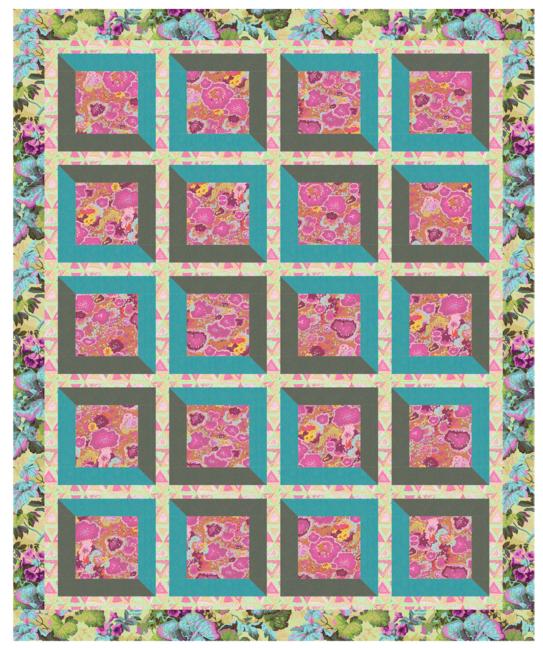

## Viewed Quilt - Mist Border

**Finished Size:** 58" x 71" (1.47m x 1.77m)

**Project designed by** Susan Ziegler-Quiltin' Tia

Purchase pattern at quiltintia.com

Technique: Pieced | Skill Level: Advanced Beginner

## Viewed Quilt - Mist Border