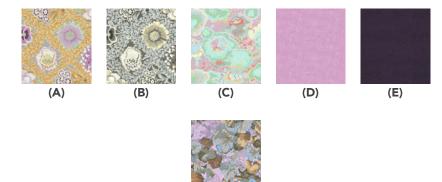

## **Fabric Requirements**

| DESIGN             | COLOR     | ITEM ID           | YARDAGE          |
|--------------------|-----------|-------------------|------------------|
| (A) Flower Lattice | Pastel    | PWGP011.PASTEL*   | 1% yards (1.49m) |
| (B) Flower Lattice | Grey      | PWGP011.GREY      | 1 yard (0.91m)   |
| (C) Lichen         | Celadon   | PWGP076.CELADON   | 1 yard (0.91m)   |
| (D) Shot Cotton    | Dawn      | SCGP121.DAWN      | 1 yard (0.91m)   |
| (E) Shot Cotton    | Aubergine | SCGP117.AUBERGINE | 1 yard (0.91m)   |