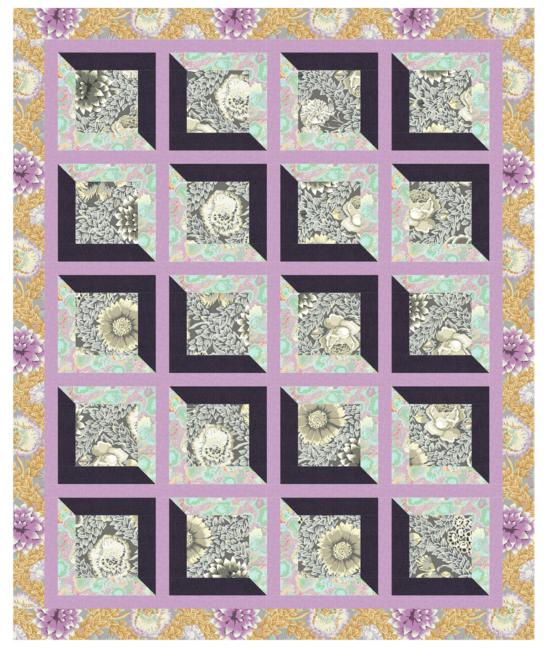

## Viewed Quilt - Pastel Border

**Finished Size:** 58"x 71" (1.47m x 1.77m)

Project designed by Susan Ziegler-Quiltin' Tia

Purchase pattern at quiltintia.com

Technique: Pieced | Skill Level: Advanced Beginner

## Viewed Quilt - Pastel Border