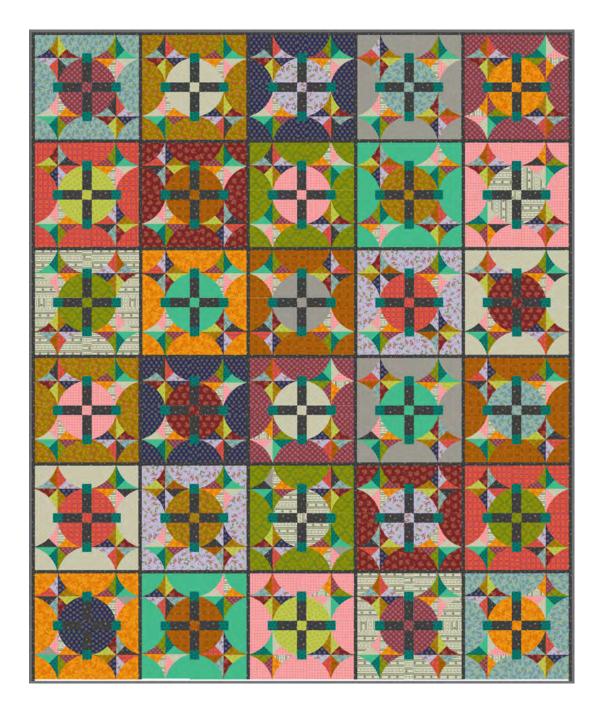

### Attic Windows Quilt

Finished Size: 68" x 82" (1.73m x 2.08m) Project designed by Sew Kind of Wonderful Purchase pattern at sewkindofwonderful.com

Technique: Pieced with the Mini Quick Curve Ruler by Sew Kind of Wonderful | Skill Level: Advanced Beginner

## Attic Windows Quilt