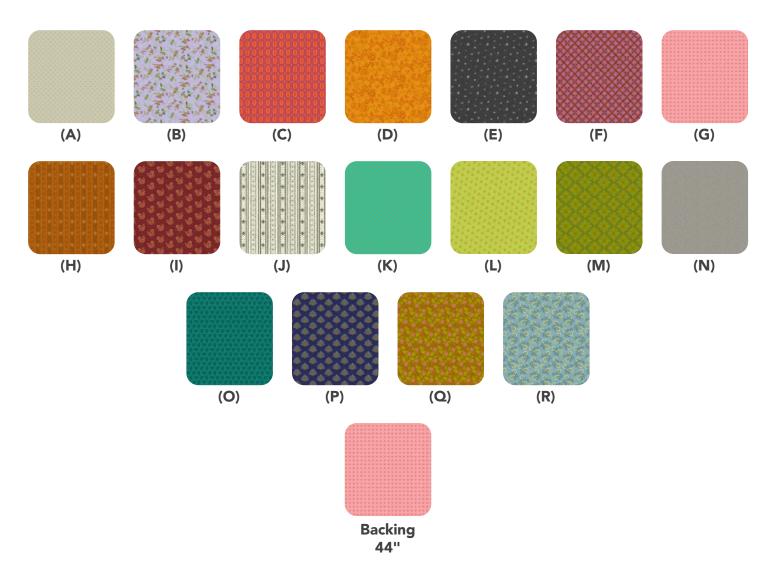

#### **Fabric Requirements**

| DESIGN             |             | COLOR   | ITEM ID         | YARDAGE          |
|--------------------|-------------|---------|-----------------|------------------|
| (A)                | Brooke      | Chateau | PWSK072.CHATEAU | 1 yard (0.91m)   |
| (B)                | Brittany    | Chateau | PWSK073.CHATEAU | 1 yard (0.91m)   |
| (C)                | Cobblestone | Chateau | PWSK074.CHATEAU | 1 yard (0.91m)   |
| (D)                | Honey       | Chateau | PWSK075.CHATEAU | 1 yard (0.91m)   |
| (E)                | Licorice    | Chateau | PWSK076.CHATEAU | 1½ yards (1.37m) |
| (F)                | Tickets     | Chateau | PWSK077.CHATEAU | 1 yard (0.91m)   |
| (G)                | Tower       | Chateau | PWSK078.CHATEAU | 1 yard (0.91m)   |
| (H)                | Tracks      | Chateau | PWSK079.CHATEAU | 1 yard (0.91m)   |
| <b>(I)</b>         | Crepes      | Chateau | PWSK080.CHATEAU | 1 yard (0.91m)   |
| (J)                | Canals      | Vondel  | PWSK081.VONDEL  | 1 yard (0.91m)   |
| (K)                | Bridges     | Vondel  | PWSK082.VONDEL  | 1 yard (0.91m)   |
| (L)                | Ginger      | Vondel  | PWSK083.VONDEL  | 1 yard (0.91m)   |
| (M)                | Moss        | Vondel  | PWSK084.VONDEL  | 1 yard (0.91m)   |
| (N)                | Overcast    | Vondel  | PWSK085.VONDEL* | 1⅔ yards (1.52m) |
| (O)                | Tea House   | Vondel  | PWSK086.VONDEL  | ¼ yard (0.23m)   |
| (P)                | Sails       | Vondel  | PWSK087.VONDEL  | 1 yard (0.91m)   |
| (Q)                | Wall Flower | Vondel  | PWSK088.VONDEL  | 1 yard (0.91m)   |
| (R)                | Pond        | Vondel  | PWSK089.VONDEL  | 1 yard (0.91m)   |
| * includes binding |             |         |                 |                  |

### Fabric Swatches