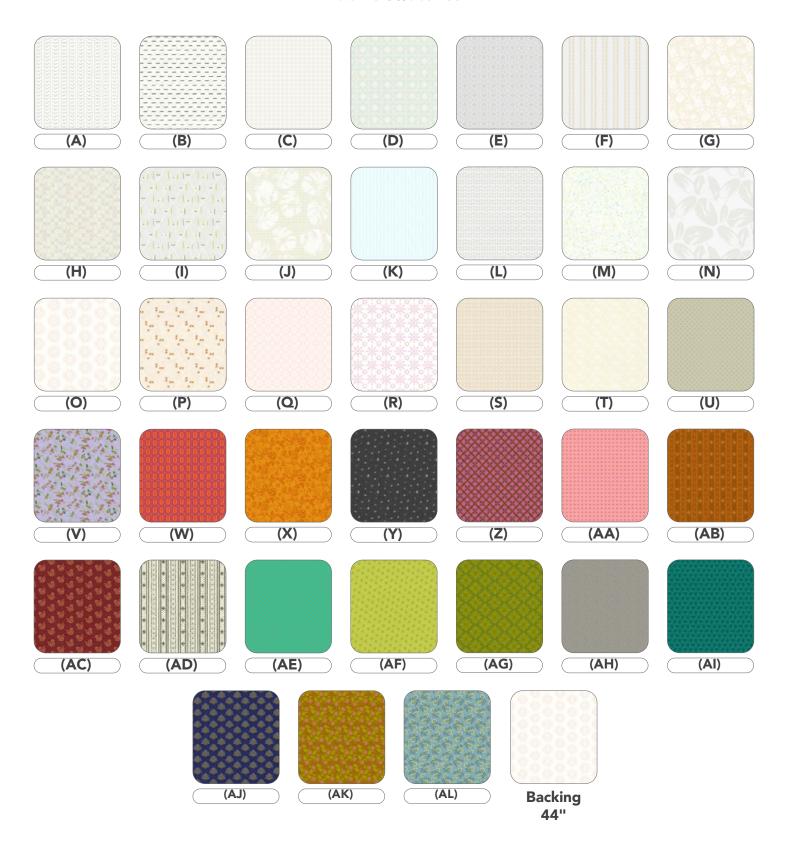

#### **Fabric Swatches**

#### Fabric Requirements

| DESIGN     |              | COLOR   | ITEM ID         | YARDAGE          |
|------------|--------------|---------|-----------------|------------------|
| (A)        | Flow         | Wind    | PWSK010.WIND    | ½ yard (0.46m)   |
| (B)        | Dash         | Wind    | PWSK011.WIND*   | 1¼ yards (1.14m) |
| (C)        | Ice Chips    | Wind    | PWSK012.WIND    | ½ yard (0.46m)   |
| (D)        | Iceberg      | Wind    | PWSK013.WIND    | ½ yard (0.46m)   |
| (E)        | Gray Zone    | Wind    | PWSK014.WIND    | ½ yard (0.46m)   |
| (F)        | Geolines     | Wind    | PWSK015.WIND    | ½ yard (0.46m)   |
| (G)        | Haven        | Wind    | PWSK016.WIND    | ½ yard (0.46m)   |
| (H)        | Whitewash    | Wind    | PWSK017.WIND    | ½ yard (0.46m)   |
| <b>(I)</b> | Sand Castle  | Wind    | PWSK018.WIND    | ½ yard (0.46m)   |
| (J)        | Haze         | Wind    | PWSK019.WIND    | ½ yard (0.46m)   |
| (K)        | Swell        | Mellow  | PWSK028.MELLOW  | ½ yard (0.46m)   |
| (L)        | Groovy       | Mellow  | PWSK029.MELLOW  | ½ yard (0.46m)   |
| (M)        | Vibe         | Mellow  | PWSK030.MELLOW  | ½ yard (0.46m)   |
| (N)        | Smooth       | Mellow  | PWSK031.MELLOW  | ½ yard (0.46m)   |
| (O)        | Flower Power | Mellow  | PWSK032.MELLOW  | ½ yard (0.46m)   |
| (P)        | Cross Stitch | Mellow  | PWSK033.MELLOW  | ½ yard (0.46m)   |
| (Q)        | Peachy       | Mellow  | PWSK034.MELLOW  | ½ yard (0.46m)   |
| (R)        | Burst        | Mellow  | PWSK035.MELLOW  | ½ yard (0.46m)   |
| (S)        | Caning       | Mellow  | PWSK036.MELLOW  | ½ yard (0.46m)   |
| (T)        | Threads      | Mellow  | PWSK037.MELLOW  | ½ yard (0.46m)   |
| (U)        | Brooke       | Chateau | PWSK072.CHATEAU | 1/4 yard (0.23m) |
| (V)        | Brittany     | Chateau | PWSK073.CHATEAU | 1/4 yard (0.23m) |
| (W)        | Cobblestone  | Chateau | PWSK074.CHATEAU | 1/4 yard (0.23m) |
| (X)        | Honey        | Chateau | PWSK075.CHATEAU | 1/4 yard (0.23m) |
| (Y)        | Licorice     | Chateau | PWSK076.CHATEAU | 1/4 yard (0.23m) |
| (Z)        | Tickets      | Chateau | PWSK077.CHATEAU | 1/4 yard (0.23m) |
|            |              |         |                 |                  |

#### Fabric Requirements

**DESIGN** 

OR

108" (2.74m) wide

| DESIGN                  | COLOR    | TILIVIID        | IANDAGE          |
|-------------------------|----------|-----------------|------------------|
| (AA) Tower              | Chateau  | PWSK078.CHATEAU | 1/4 yard (0.23m) |
| (AB) Tracks             | Chateau  | PWSK079.CHATEAU | 1/4 yard (0.23m) |
| (AC) Crepes             | Chateau  | PWSK080.CHATEAU | 1/4 yard (0.23m) |
| (AD) Canals             | Vondel   | PWSK081.VONDEL  | 1/4 yard (0.23m) |
| (AE) Bridges            | Vondel   | PWSK082.VONDEL  | 1/4 yard (0.23m) |
| (AF) Ginger             | Vondel   | PWSK083.VONDEL  | 1/4 yard (0.23m) |
| (AG) Moss               | Vondel   | PWSK084.VONDEL  | 1/4 yard (0.23m) |
| (AH) Overcast           | Vondel   | PWSK085.VONDEL  | 1/4 yard (0.23m) |
| (AI) Tea House          | Vondel   | PWSK086.VONDEL  | 1/4 yard (0.23m) |
| (AJ) Sails              | Vondel   | PWSK087.VONDEL  | 1/4 yard (0.23m) |
| (AK) Wall Flower        | Vondel   | PWSK088.VONDEL  | 1/4 yard (0.23m) |
| (AL) Pond               | Vondel   | PWSK089.VONDEL  | 1/4 yard (0.23m) |
| * includes binding      |          |                 |                  |
| Backing (Purchased Sepa | arately) |                 |                  |
| 44" (1.12m) wide        |          |                 |                  |
| Flower Power            | Mellow   | PWSK032.MELLOW  | 4½ yards (4.11m) |