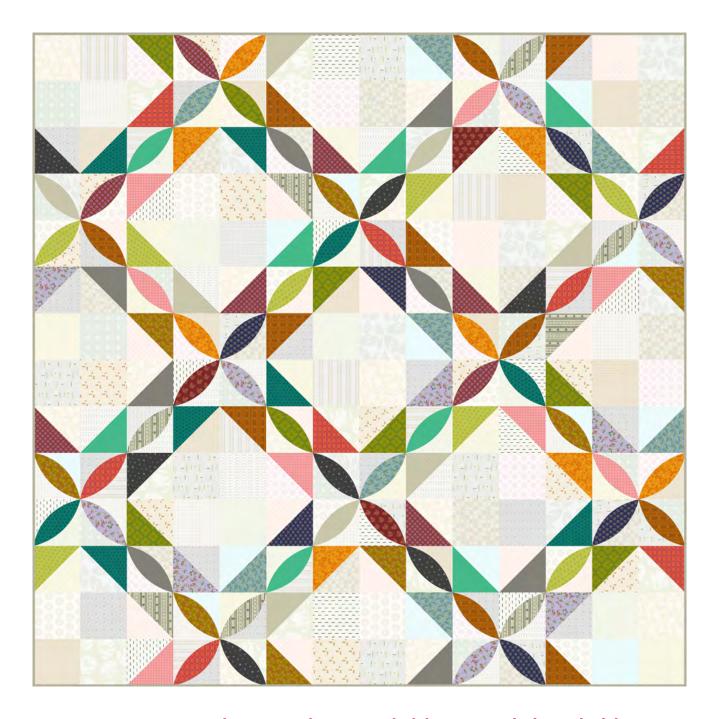

# Crossfit Quilt

Finished Size: 77" x 77" (1.96m x 1.96m)

Project designed by Sew Kind of Wonderful

Purchase pattern at sewkindofwonderful.com

Technique: Advanced Beginner | Skill Level: Advanced Beginner

### Crossfit Quilt