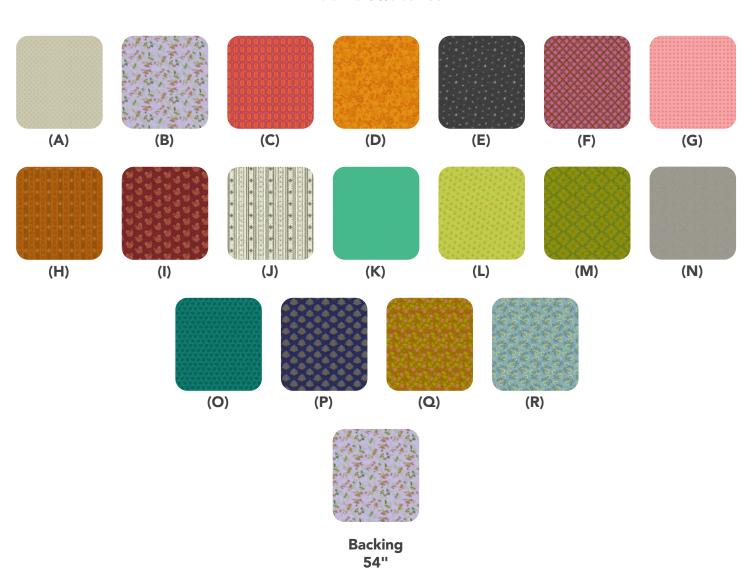

### Fabric Requirements

| DESIGN    |          | COLOR   | ITEM ID          | YARDAGE            |
|-----------|----------|---------|------------------|--------------------|
| (A) Broo  | oke      | Chateau | PWSK072.CHATEAU  | 3/8 yard (0.34m)   |
| (B) Britt | tany     | Chateau | PWSK073.CHATEAU  | % yard (0.34m)     |
| (C) Cob   | blestone | Chateau | PWSK074.CHATEAU* | 1 yard (0.91m)     |
| (D) Hon   | еу       | Chateau | PWSK075.CHATEAU  | 1 yard (0.91m)     |
| (E) Lico  | rice     | Chateau | PWSK076.CHATEAU  | 3/8 yard (0.34m)   |
| (F) Tick  | ets      | Chateau | PWSK077.CHATEAU  | 3/8 yard (0.34m)   |
| (G) Tow   | er       | Chateau | PWSK078.CHATEAU  | 11/8 yards (1.03m) |
| (H) Trac  | ks       | Chateau | PWSK079.CHATEAU  | 3/8 yard (0.34m)   |
| (I) Crep  | oes      | Chateau | PWSK080.CHATEAU  | 3/8 yard (0.34m)   |
| (J) Cana  | als      | Vondel  | PWSK081.VONDEL   | 3/8 yard (0.34m)   |
| (K) Brid  | ges      | Vondel  | PWSK082.VONDEL   | ¾ yard (0.34m)     |
| (L) Ging  | ger      | Vondel  | PWSK083.VONDEL   | 1 yard (0.91m)     |
| (M) Mos   | S        | Vondel  | PWSK084.VONDEL   | 3/8 yard (0.34m)   |
| (N) Ove   | rcast    | Vondel  | PWSK085.VONDEL   | 1 yard (0.91m)     |
| (O) Tea   | House    | Vondel  | PWSK086.VONDEL   | 3/8 yard (0.34m)   |
| (P) Sails | <b>3</b> | Vondel  | PWSK087.VONDEL   | 3/8 yard (0.34m)   |
| (Q) Wall  | Flower   | Vondel  | PWSK088.VONDEL   | ¾ yard (0.34m)     |
| (R) Pon   | d        | Vondel  | PWSK089.VONDEL   | 3/8 yard (0.34m)   |

<sup>\*</sup> includes binding

#### Backing (Purchased Separately)

54" (1.12m) wide

Brittany (Backing fabric) Chateau CLSK005.CHATEAU 4 yards (3.66m)

Fabric Swatches on next page...

If kitting, refer to the final pattern for yardage amounts, it is recommended that a sample is made to confirm accuracy.

### **Fabric Swatches**