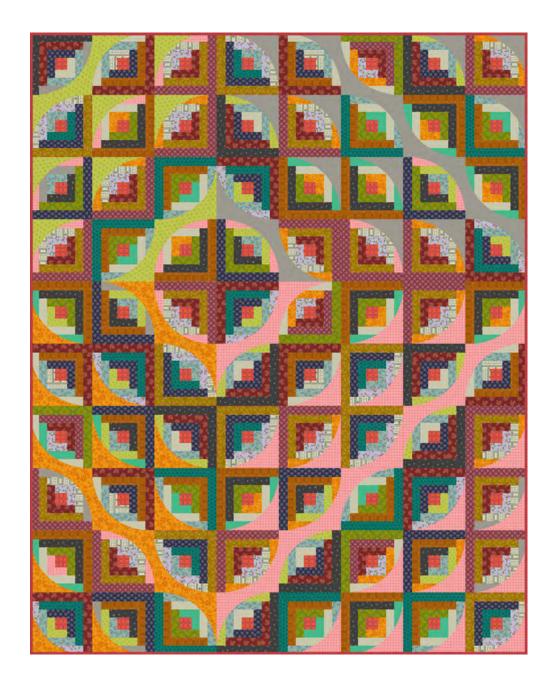

## Curvy Log Cabin Quilt

Finished Size: 60" x 75" (1.52m x 1.91m)

**Project designed by** Vintage Cloth by Sew Kind of Wonderful

Purchase pattern at sewkindofwonderful.com

**Technique:** Pieced with the Quick Curve Ruler and Sew Square 8" Ruler by Sew Kind of Wonderful **Skill Level:** Advanced Beginner

# Curvy Log Cabin Quilt