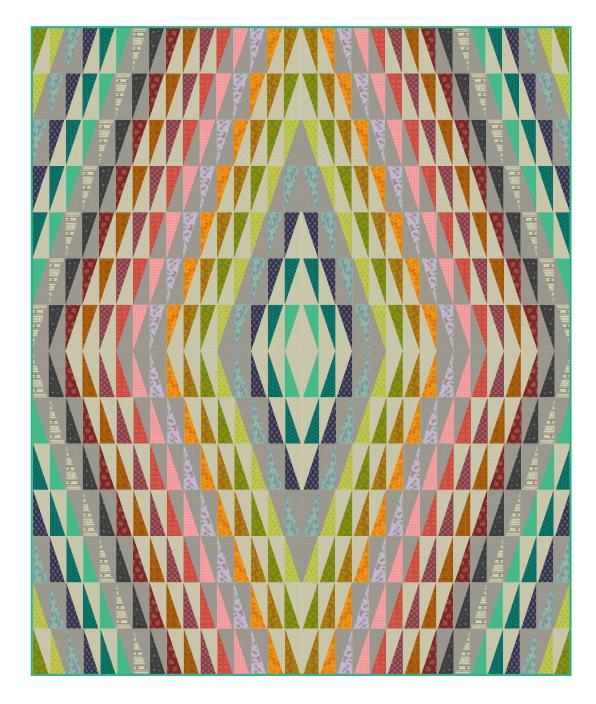

# Tripping Out Quilt

Finished Size: 64" x 84" (1.63m x 2.13m)

Project designed by Sew Kind of Wonderful

Purchase pattern at sewkindofwonderful.com

Technique: Pieced with the Quick Straight Ruler by Sew Kind of Wonderful | Skill Level: Advanced Beginner

### Tripping Out Quilt