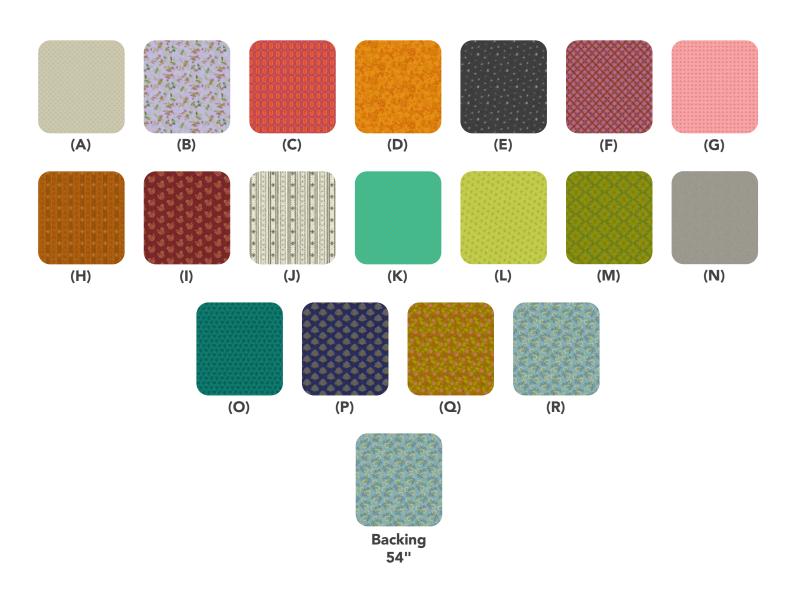

#### Fabric Requirements

Pond

| DESIGN                                          | COLOR   | ITEM ID         | YARDAGE          |
|-------------------------------------------------|---------|-----------------|------------------|
| (A) Brooke                                      | Chateau | PWSK072.CHATEAU | 2½ yards (2.29m) |
| (B) Brittany                                    | Chateau | PWSK073.CHATEAU | ½ yard (0.46m)   |
| (C) Cobblestone                                 | Chateau | PWSK074.CHATEAU | ½ yard (0.46m)   |
| (D) Honey                                       | Chateau | PWSK075.CHATEAU | ½ yard (0.46m)   |
| (E) Licorice                                    | Chateau | PWSK076.CHATEAU | ½ yard (0.46m)   |
| (F) Tickets                                     | Chateau | PWSK077.CHATEAU | ½ yard (0.46m)   |
| (G) Tower                                       | Chateau | PWSK078.CHATEAU | ½ yard (0.46m)   |
| (H) Tracks                                      | Chateau | PWSK079.CHATEAU | ½ yard (0.46m)   |
| (I) Crepes                                      | Chateau | PWSK080.CHATEAU | ½ yard (0.46m)   |
| (J) Canals                                      | Vondel  | PWSK081.VONDEL  | ½ yard (0.46m)   |
| (K) Bridges                                     | Vondel  | PWSK082.VONDEL  | ½ yard (0.46m)   |
| (L) Ginger                                      | Vondel  | PWSK083.VONDEL  | ½ yard (0.46m)   |
| (M) Moss                                        | Vondel  | PWSK084.VONDEL  | ½ yard (0.46m)   |
| (N) Overcast                                    | Vondel  | PWSK085.VONDEL  | 2½ yards (2.29m) |
| (O) Tea House                                   | Vondel  | PWSK086.VONDEL* | 1¼ yards (1.14m) |
| (P) Sails                                       | Vondel  | PWSK087.VONDEL  | ½ yard (0.46m)   |
| (Q) Wall Flower                                 | Vondel  | PWSK088.VONDEL  | ½ yard (0.46m)   |
| (R) Pond                                        | Vondel  | PWSK089.VONDEL  | ½ yard (0.46m)   |
| * includes binding                              |         |                 |                  |
| Backing (Purchased Separately) 54" (1.12m) wide |         |                 |                  |

Fabric Swatches on next page...

5 yards (4.57m)

If kitting, refer to the final pattern for yardage amounts, it is recommended that a sample is made to confirm accuracy.

CLSK008.VONDEL

Vondel

### **Fabric Swatches**