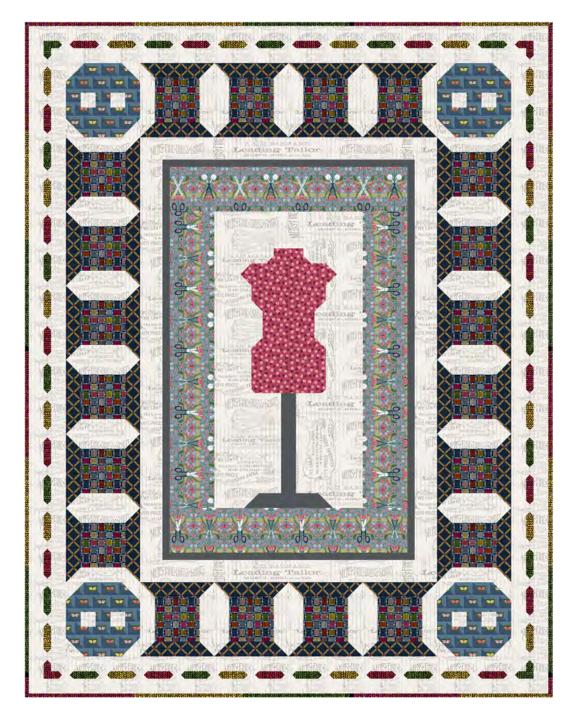

## Vogue Quilt

Finished Size: 72" x 96" (1.83m x 2.44m)

Project designed by Hanna Bourque - Miss Winnie Designs

Purchase pattern at misswinnie.ca

Technique: Pieced | Skill Level: Advanced Beginner

freespiritfabrics.com

## Vogue Quilt