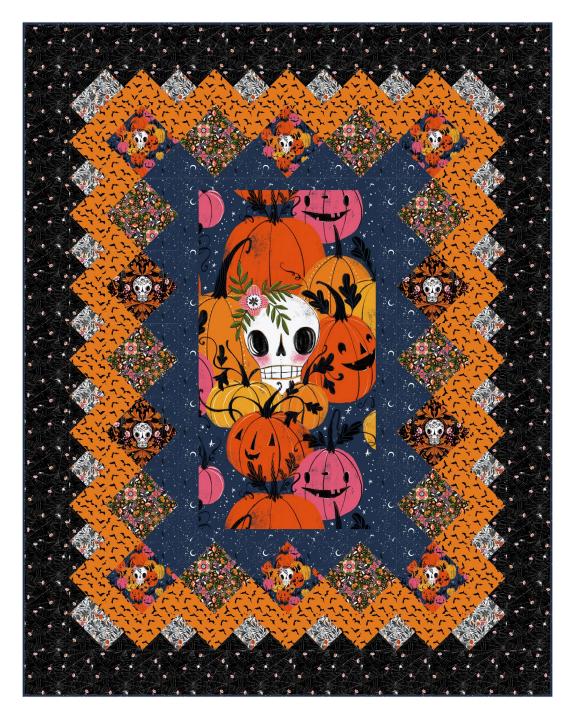

## Walden Quilt

Finished Size: 65" x 82" (1.65m x 2.08m)

Project designed by Lisa Alley - Bear Hug Quiltworks

Purchase pattern at bearhugquiltworks.com

Technique: Pieced | Skill Level: Advanced Beginner

freespiritfabrics.com

## Walden Quilt