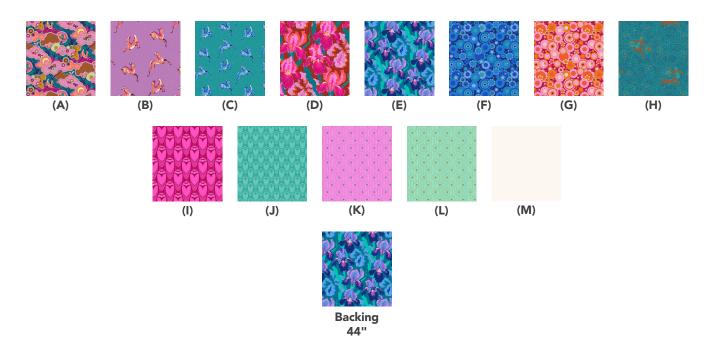

## **Fabric Requirements**

| DESIGN                       | COLOR     | ITEM ID             | YARDAGE            |
|------------------------------|-----------|---------------------|--------------------|
| (A) Fabled Forest            | Teal      | PWST013.XTEAL       | 3/8 yard (0.34m)   |
| (B) Wild Meadow              | Lavender  | PWST015.XLAVENDER   | % yard (0.34m)     |
| (C) Small Wild Meadow        | Teal      | PWST016.XTEAL       | 3/8 yard (0.34m)   |
| (D) Mythical Iris            | Magenta   | PWST017.XMAGENTA    | 3/8 yard (0.34m)   |
| (E) Small Mythical Iris      | Deep Blue | PWST018.XDEEPBLUE   | 3/8 yard (0.34m)   |
| (F) Mythical Bloom           | Blue      | PWST020.XBLUE       | 3/8 yard (0.34m)   |
| (G) Mythical Bloom           | Orange    | PWST020.XORANGE     | 3/8 yard (0.34m)   |
| (H) Powerhouse               | Dark Teal | PWST021.XDARKTEAL   | 3/8 yard (0.34m)   |
| (I) Owl See You              | Magenta   | PWST023.XMAGENTA    | 3/8 yard (0.34m)   |
| (J) Small Owl See You        | Aqua      | PWST024.XAQUA       | 3/8 yard (0.34m)   |
| (K) Fiddlehead               | Carnation | PWST025.XCARNATION* | 1 yard (0.91m)     |
| (L) Fiddlehead               | Mint      | PWST025.XMINT       | 3/8 yard (0.34m)   |
| (M) Designer Essential Solid | Mist      | CSFSESS.MISTX       | 21/8 yards (1.94m) |

<sup>\*</sup> includes binding

## Backing (Purchased Separately)

 44" (1.12m) wide

 Small Mythical Iris
 Deep Blue
 PWST018.XDEEPBLUE
 4 yards (3.66m)

 OR

 108" (2.74m) wide
 2 yards (1.83m)

If kitting, refer to the final pattern for yardage amounts, it is recommended that a sample is made to confirm accuracy.