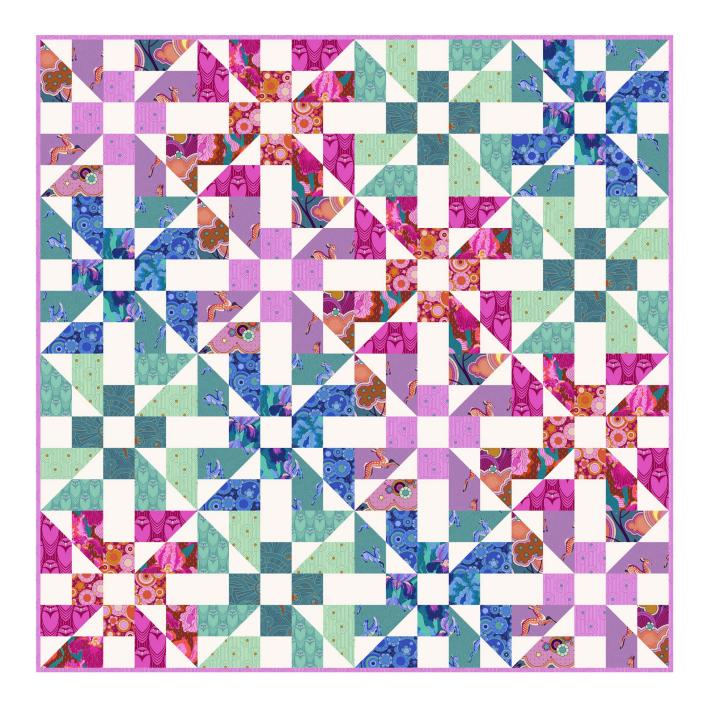

## Waterfall Quilt

Finished Size: 60" x 60" (1.52m x 1.52m)

Project designed by Linda & Carl Sullivan - Colourwerx

Purchase pattern at colourwerx.com

Technique: Pieced | Skill Level: Advanced Beginner

freespiritfabrics.com

## Waterfall Quilt