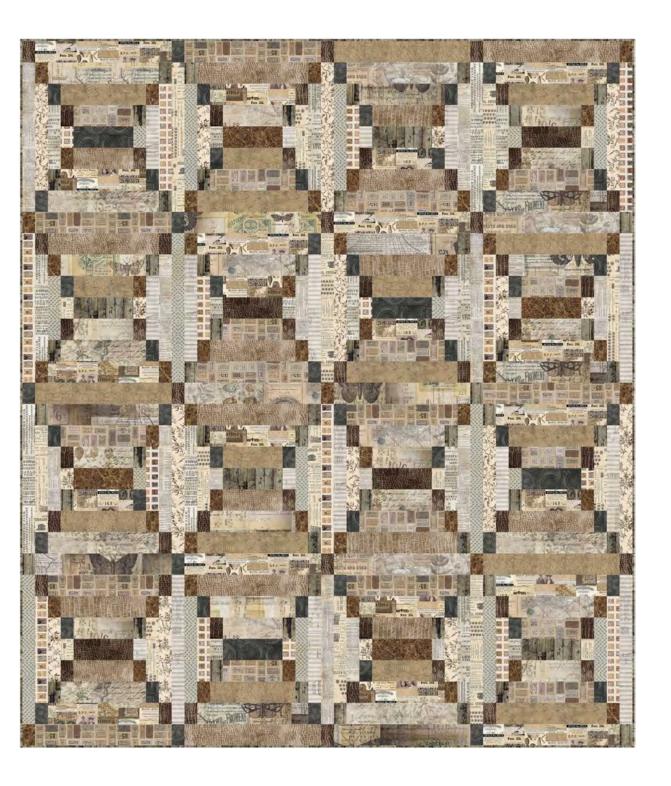

# Weathered Quilt

#### Featuring Palette Neutral by Tim Holtz

The Neutral Palette fabrics of Tim Holtz evoke the warmth of a weathered and worn parquetry wood floor in this simple design.

| Collection:        | Palette Neutral by Tim Holtz                                        |  |  |
|--------------------|---------------------------------------------------------------------|--|--|
| Technique:         | Scrappy Piecing                                                     |  |  |
| Skill Level:       | Advanced Beginner                                                   |  |  |
| Finished<br>Sizes: | Finished Size: 71¹/²" x 82¹/²" (1.82m x 2.10m) Finished Block Size: |  |  |
|                    | 16" x 17 <sup>1</sup> / <sub>2</sub> " (40.6cm x 44.5cm)            |  |  |

## Weathered Quilt

Project designed by Kerri Thomson | Tech edited by Alison M. Schmidt