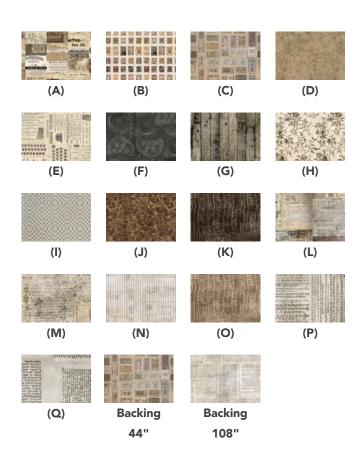

Weathered Quilt Fabric Requirements. The Weathered Quilt Vintage Pattern is available and exclusive to Palette Charter Members. Click here to find a Charter Member.

### Fabric Requirements

| DESIGN                  | COLOR     | ITEM ID           | YARDAGE          |
|-------------------------|-----------|-------------------|------------------|
| (A) Neutral Collage     | Neutral   | PWTH250.NEUTRAL   | ⅔ yard (0.61m)   |
| (B) Neutral Stamps      | Neutral   | PWTH251.NEUTRAL   | 3/8 yard (0.34m) |
| (C) Neutral Tickets     | Neutral   | PWTH252.NEUTRAL   | ⅔ yard (0.61m)   |
| (D) Neutral Map         | Neutral   | PWTH253.NEUTRAL   | % yard (0.57m)   |
| (E) Neutral Typewriter  | Neutral   | PWTH254.NEUTRAL   | 3/8 yard (0.34m) |
| (F) Neutral Gears       | Neutral   | PWTH255.NEUTRAL   | 3/8 yard (0.34m) |
| (G) Neutral Wood        | Neutral   | PWTH256.NEUTRAL*  | 1 yard (0.91m)   |
| (H) Neutral Wallpaper   | Neutral   | PWTH257.NEUTRAL   | 3/8 yard (0.34m) |
| (I) Neutral Tiny Print  | Neutral   | PWTH258.NEUTRAL   | 3/8 yard (0.34m) |
| (J) Neutral Marble      | Neutral   | PWTH259.NEUTRAL   | 3/8 yard (0.34m) |
| (K) Worn Croc           | Hickory   | PWTH020.HICKORY   | 3/8 yard (0.34m) |
| (L) Melange             | Neutral   | PWTH001.NEUTR     | ⅔ yard (0.61m)   |
| (M) Eggs & Nest         | Multi     | PWTH031.8MULT     | % yard (0.57m)   |
| (N) Sewing Instructions | Linen     | PWTH110.LINEN     | 3/8 yard (0.34m) |
| (O) Worn Croc           | Pebble    | PWTH020.PEBBLE    | % yard (0.57m)   |
| (P) Typography          | Parchment | PWTH175.PARCHMENT | ⅓ yard (0.3m)1   |
| (Q) Dictionary          | Neutral   | PWTH008.NEUTR     | 3/8 yard (0.34m) |
|                         |           |                   |                  |

<sup>\*</sup> includes binding

#### Backing (Purchased Separately)

| = 4.51.11.9 (1 4.1 5.1 4.1 5.1 4.1 5.1 4.1 5.1 5.1 5.1 5.1 5.1 5.1 5.1 5.1 5.1 5 |                 |                         |  |  |
|----------------------------------------------------------------------------------|-----------------|-------------------------|--|--|
|                                                                                  |                 |                         |  |  |
| Neutral                                                                          | PWTH252.NEUTRAL | 5¼ yards (4.80m)        |  |  |
|                                                                                  |                 |                         |  |  |
|                                                                                  |                 |                         |  |  |
| Neutral                                                                          | QBTH006.NEUTRAL | 2¾ yards (2.51m)        |  |  |
|                                                                                  | Neutral         | Neutral PWTH252.NEUTRAL |  |  |