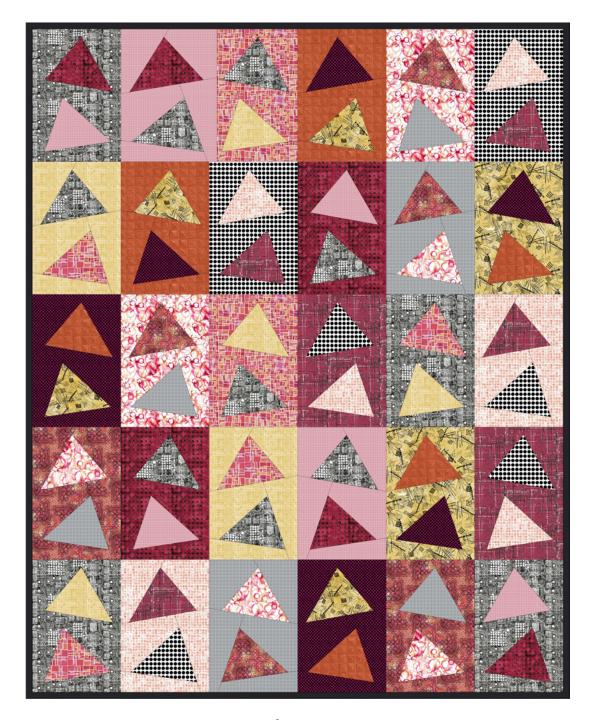

## Wild Thing Quilt

Finished Size: 60" x 76" (1.52m x 1.93m)

Project designed by Marcea Owen - Cotton Street Commons

Purchase pattern at cottonstreetcommons.com

Technique: Pieced | Skill Level: Advanced Beginner

## Wild Thing Quilt