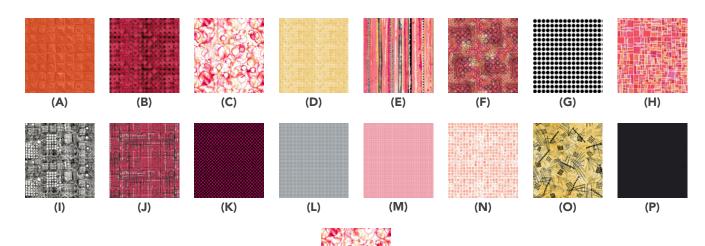

## Fabric Requirements

| DESIGN                       | COLOR     | ITEM ID           | YARDAGE                                  |
|------------------------------|-----------|-------------------|------------------------------------------|
| (A) Maze                     | Scorching | PWKP027.SCORCHING | ⅓ yard (0.30m)                           |
| (B) Connect 4                | Burning   | PWKP028.BURNING   | ½ yard (0.30m)                           |
| (C) Windy                    | Warm      | PWKP036.WARM      | ½ yard (0.30m)                           |
| (D) Air Mass                 | Sun       | PWKP043.SUN       | ½ yard (0.30m)                           |
| (E) Thermal                  | Scorching | PWKP049.SCORCHING | ½ yard (0.30m)                           |
| (F) Hot Summer               | Hot       | PWKP050.HOT       | $\frac{1}{3}$ yard (0.30m)               |
| (G) Glorious                 | White     | PWKP051.WHITE     | $\frac{1}{3}$ yard (0.30m)               |
| (H) Tropical                 | Warm      | PWKP052.WARM      | ⅓ yard (0.30m)                           |
| (I) Blistering               | Gray      | PWKP053.GRAY      | $\frac{1}{3}$ yard (0.30m)               |
| (J) Steamy                   | Warm      | PWKP054.WARM      | $\frac{1}{3}$ yard (0.30m)               |
| (K) Sultry                   | Hot       | PWKP055.HOT       | ⅓ yard (0.30m)                           |
| (L) Torrid                   | Gray      | PWKP057.GRAY      | ⅓ yard (0.30m)                           |
| (M) Parched                  | Warm      | PWKP058.WARM      | $\frac{1}{3}$ yard (0.30m)               |
| (N) Balmy                    | Warm      | PWKP059.WARM      | ⅓ yard (0.30m)                           |
| (O) Bask                     | Sun       | PWKP060.SUN       | ⅓ yard (0.30m)                           |
| (P) Designer Essential Solid | Licorice  | CSFSESS.LICOR*    | <sup>3</sup> / <sub>4</sub> yard (0.69m) |