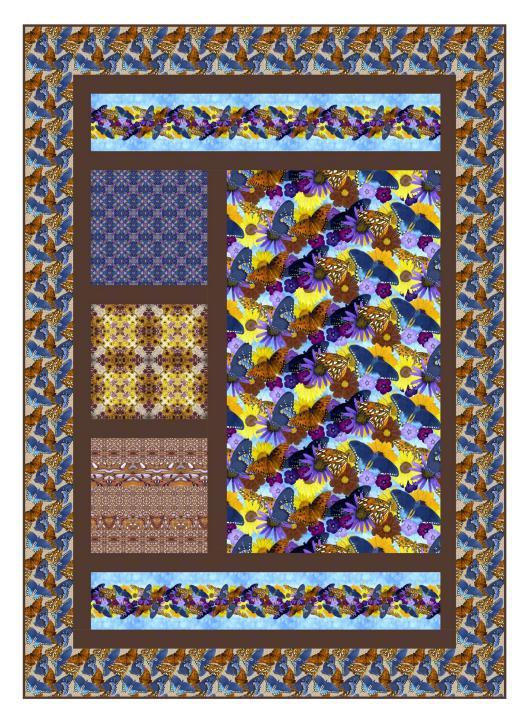

## Window Boxes Quilt

Finished Size: 50<sup>1</sup>/2" x 70<sup>1</sup>/2" (1.28m x 1.80m)
Project designed by Kari Nichols
Purchase pattern at quiltingrenditions.com
Technique: Pieced | Skill Level: Beginner

## Window Boxes Quilt

| Fabric Requirements<br>DESIGN                      | COLOR     | ITEM ID         | YARDAGE                |
|----------------------------------------------------|-----------|-----------------|------------------------|
| (A) Butterfly Kiss                                 | Multi     | PWWP001.XMULTI  | 1¼ yards (1.03m)       |
| (B) Day Spring                                     | Indigo    | PWWP002.XINDIGO | FQ (45.72cm x 53.34cm) |
| (C) Fluttering Floral                              | Beige     | PWWP004.XBEIGE  | 1¼ yards (1.14m)       |
| (D) Dragonfly Dance                                | Multi     | PWWP006.XMULTI  | FQ (45.72cm x 53.34cm) |
| (E) Metamorphosis                                  | Brown     | PWWP007.XBROWN  | FQ (45.72cm x 53.34cm) |
| (F) Winged Garden                                  | Multi     | PWWP008.XMULTI  | ⅔ yard (0.23m)         |
| (G) Designer Essential Solids                      | Chocolate | CSFSESS.CHOCO*  | 1¼ yards (1.03m)       |
| * includes binding                                 |           |                 |                        |
| Backing (Purchased Separately)<br>44" (1.12m) wide |           |                 |                        |
| Mid-Summer Bloom<br><b>OR</b>                      | Purple    | PWWP009.XPURPLE | 4 yards (3.66m)        |
| 108'' (2.74m) wide                                 |           |                 | 2 yards (1.83m)        |
|                                                    | C) (D)    | (E) (F)         | (G) Backing<br>44"     |