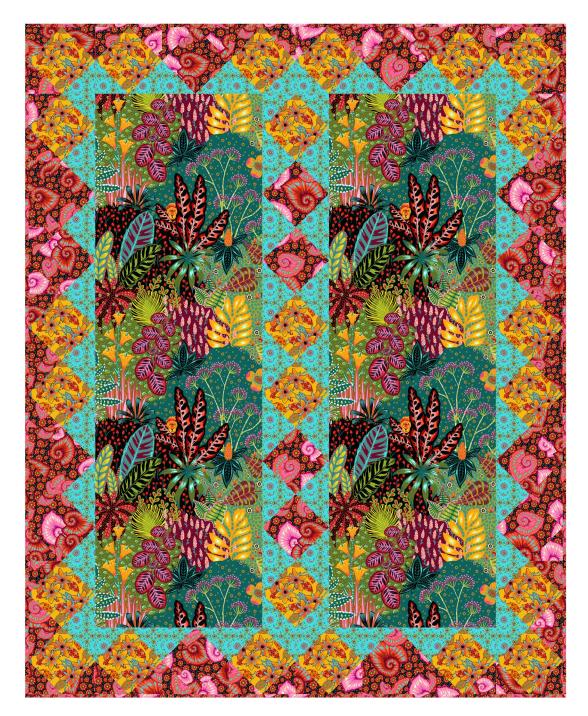

## Windows Quilt

Finished Size: 40" x 50" (1.02m x 1.27m)

Project designed by Tammy Silvers - Tamarinis

Purchase pattern at tamarinis.com

Technique: Pieced, with Studio 180 Ruler | Skill Level: Advanced Beginner

## Windows Quilt

## **Fabric Requirements**

| DESIGN            | COLOR    | ITEM ID           | YARDAGE          |
|-------------------|----------|-------------------|------------------|
| (A) Amazonia      | Tropical | PWOB072.TROPICAL* | 1¼ yards (1.14m) |
| (B) Small Begonia | Rouge    | PWOB076.ROUGE     | ½ yard (0.46m)   |
| (C) Small Caribes | Yellow   | PWOB080.YELLOW    | ½ yard (0.46m)   |
| (D) Corossol      | Blue     | PWOB081.BLUE      | 1 yard (0.91m)   |
|                   |          |                   |                  |