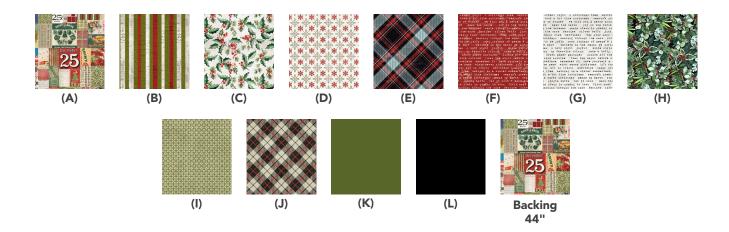

## Fabric Requirements

| DESIGN             | COLOR      | ITEM ID           | YARDAGE          |
|--------------------|------------|-------------------|------------------|
| (A) 25th           | Multi      | FNTH001.MULTI*    | 3 yards (2.74m)  |
| (B) Xmas Stripe    | Multi      | FNTH002.MULTI     | ½ yard (0.46m)   |
| (C) Jolly Holly    | White      | FNTH003.WHITE     | % yard (0.34m)   |
| (D) Foulard        | Multi      | FNTH004.MULTI     | ½ yard (0.46m)   |
| (E) Winter Plaid   | Multi      | FNTH005.MULTI     | 1½ yards (1.37m) |
| (F) Tidings Type   | Red        | FNTH006.RED       | ½ yard (0.46m)   |
| (G) Tidings Type   | White      | FNTH006.WHITE     | 3½ yards (3.20m) |
| (H) English Holly  | Green      | FNTH007.GREEN     | ½ yard (0.46m)   |
| (I) Leaf Medallion | Green      | FNTH008.GREEN     | ½ yard (0.46m)   |
| (J) Holiday Plaid  | Neutral    | FNTH009.NEUTRAL   | 1 yard (0.91m)   |
| (K) Flannel Solid  | Pine Fresh | FNTP007.PINEFRESH | ¾ yard (0.60m)   |
| (L) Flannel Solid  | Ink        | FNTP007.INK       | 1/4 yard (0.23m) |
|                    |            |                   |                  |

<sup>\*</sup> includes binding

## Backing (Purchased Separately)

44" (1.12m) wide

25th Multi FNTH001.MULTI 5 yards (4.57m)

OR

108" (2.74m) wide 2½ yards (2.29m)

If kitting, refer to the final pattern for yardage amounts, it is recommended that a sample is made to confirm accuracy.