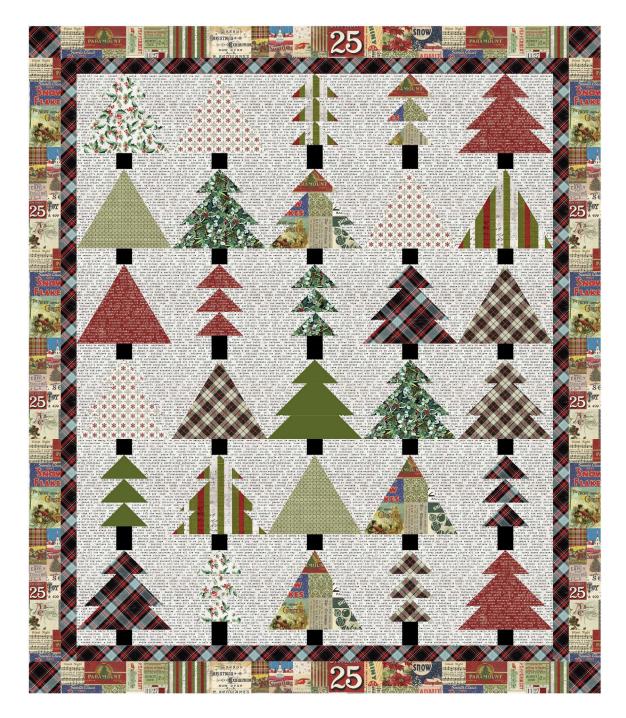

## Winter Dream Quilt

Finished Size: 72" x 84" (1.83m x 2.13m)

Project designed by Charisma Horton - Charisma's Corner

Purchase pattern at charismascorner.com

Technique: Pieced | Skill Level: Advanced Beginner

## Winter Dream Quilt