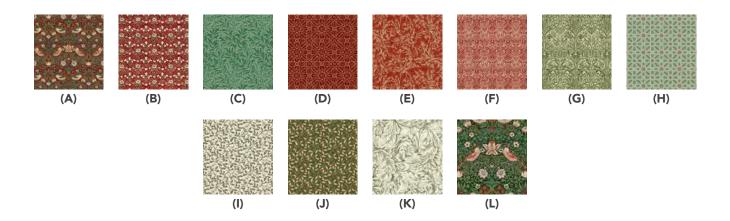

## **Fabric Requirements**

| DESIGN                    | COLOR | ITEM ID       | YARDAGE          |
|---------------------------|-------|---------------|------------------|
| (A) Mini Strawberry Thief | Wine  | PWWM002.WINE  | ½ yard (0.46m)   |
| (B) Bellflowers           | Red   | PWWM021.RED*  | ½ yard (0.46m)   |
| (C) Willow Boughs         | Green | PWWM030.GREEN | ½ yard (0.46m)   |
| (D) Brophy Trellis        | Wine  | PWWM046.WINE  | % yard (0.80m)   |
| (E) Acanthus Scroll       | Red   | PWWM064.RED   | 1/8 yard (0.11m) |
| (F) Mini Bluebell         | Red   | PWWM092.RED   | % yard (0.34m)   |
| (G) Medium Bluebell       | Green | PWWM093.GREEN | ½ yard (0.46m)   |
| (H) Mini Brophy Trellis   | Sage  | PWWM094.SAGE  | 1/4 yard (0.23m) |
| (I) Mistletoe             | Cream | PWWM095.CREAM | ¼ yard (0.23m)   |
| (J) Mistletoe             | Green | PWWM095.GREEN | % yard (0.57m)   |
| (K) Small Acanthus Scroll | Green | PWWM096.GREEN | 1/4 yard (0.23m) |
| (L) Med Strawberry Thief  | Green | PWWM110.GREEN | ½ yard (0.46m)   |

<sup>\*</sup> includes binding