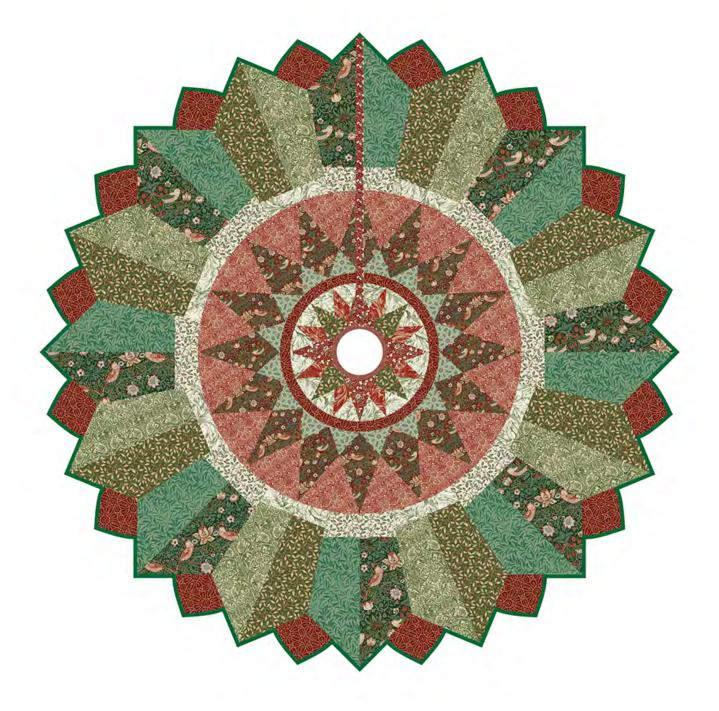

## Winter Wreath Table Topper or Tree Skirt

**Finished Size:** 54"x 54" (1.37m x 1.37m)

Project designed by Robin Long - Robin Ruth Design

Purchase pattern at robinruthdesign.com

Technique: Strip Pieced Mariner's Compass Blocks with Fat Robin 16-Point Book/Ruler Combo | Skill Level: Intermediate

## Winter Wreath Table Topper or Tree Skirt