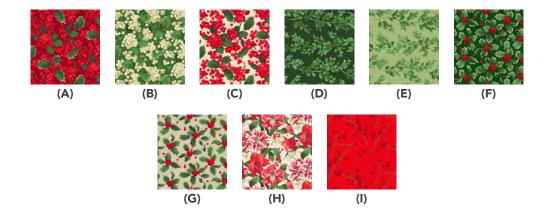

## **Fabric Requirements**

| DESIGN            | COLOR     | ITEM ID           | YARDAGE          |
|-------------------|-----------|-------------------|------------------|
| (A) Holly Berry   | CRIMSON   | PWMN035.CRIMSON   | ¾ yard (0.69m)   |
| (B) Holly Berry   | GREEN     | PWMN035.GREEN     | ½ yard (0.46m)   |
| (C) Holly Berry   | RED       | PWMN035.RED       | ⅓ yard (0.30m)   |
| (D) Boxwood       | DARKGREEN | PWMN036.DARKGREEN | 1¼ yards (1.14m) |
| (E) Boxwood       | GREEN     | PWMN036.GREEN     | % yard (0.57m)   |
| (F) Holly         | DARKGREEN | PWMN037.DARKGREEN | % yard (0.57m)   |
| (G) Holly         | NATURAL   | PWMN037.NATURAL   | ½ yard (0.46m)   |
| (H) Winter Floral | NATURAL   | PWMN038.NATURAL   | ¼ yard (0.23m)   |
| (I) Winterberry   | RED       | PWMN040.RED       | 1/4 yard (0.23m) |