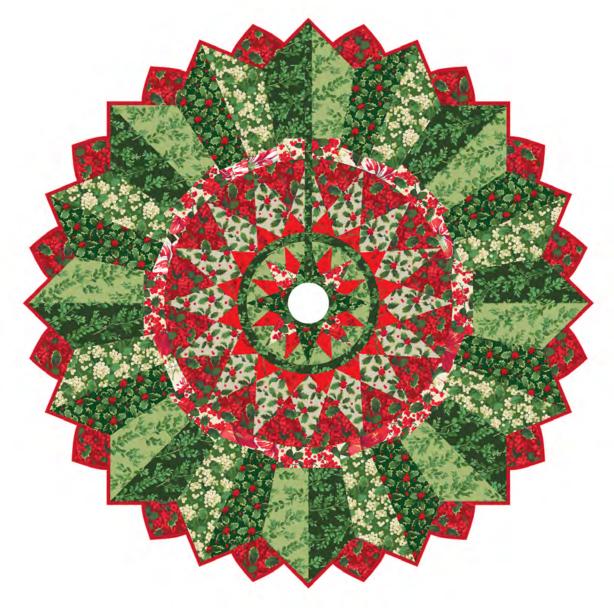

## Winter Wreath Table Topper or Tree Skirt

Finished Size: 54"x 54" (1.37m x 1.37m) Project designed by Robin Long - Robin Ruth Design

Purchase pattern at robinruthdesign.com

**Technique:** Strip Pieced Mariner's Compass Blocks with the Fat Robin 16-Point Book/Ruler Combo **Skill Level:** Intermediate

## Winter Wreath Table Topper or Tree Skirt