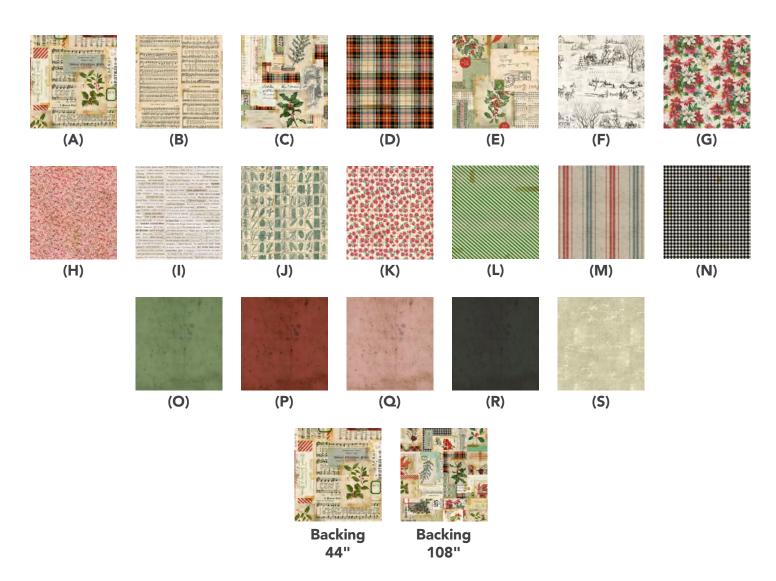

### **Fabric Requirements**

| DESIGN                         | COLOR   | ITEM ID         | YARDAGE          |
|--------------------------------|---------|-----------------|------------------|
| (A) Holiday Collage            | Multi   | PWTH195.MULTI   | 1/4 yard (0.23m) |
| (B) Caroler                    | Neutral | PWTH196.NEUTRAL | 1/4 yard (0.23m) |
| (C) Woodland Collage           | Multi   | PWTH197.MULTI   | 1/4 yard (0.23m) |
| (D) Lodge                      | Multi   | PWTH198.MULTI   | ½ yard (0.23m)   |
| (E) Postcard Collage           | Multi   | PWTH199.MULTI   | ½ yard (0.23m)   |
| (F) Winter Toile               | Neutral | PWTH200.NEUTRAL | 1/4 yard (0.23m) |
| (G) Poinsettia Print           | Multi   | PWTH201.MULTI   | 1/4 yard (0.23m) |
| (H) Berry Branch               | Red     | PWTH202.RED     | 1/4 yard (0.23m) |
| (I) Christmas Clippings        | Neutral | PWTH203.NEUTRAL | 1/4 yard (0.23m) |
| (J) Pine Chart                 | Green   | PWTH204.GREEN   | 1/4 yard (0.23m) |
| (K) Festive Ledger             | Red     | PWTH205.RED     | 1/4 yard (0.23m) |
| (L) Confections                | Green   | PWTH206.GREEN   | 1/4 yard (0.23m) |
| (M) Multi Stripe               | Multi   | PWTH207.MULTI   | 1/4 yard (0.23m) |
| (N) Taped Gingham              | Black   | PWTH208.BLACK   | ½ yard (0.23m)   |
| (O) Provisions                 | Sage    | PWTH115.8SAGE   | 1 yard (0.91m)   |
| (P) Provisions                 | Crimson | PWTH115.8CRIM   | 1 yard (0.91m)   |
| (Q) Provisions                 | Rose    | PWTH115.8ROSE   | 1/8 yard (0.11m) |
| (R) Provisions                 | Onyx    | PWTH115.8ONYX*  | 1 yard (0.91m)   |
| (S) Cracked Shadow             | Quartz  | PWTH128.QUARTZ  | % yard (0.57m)   |
| * includes binding             |         |                 |                  |
| Backing (Purchased Separately) |         |                 |                  |
| 44" (1.12m) wide               |         |                 |                  |
| Holiday Collage<br><b>OR</b>   | Multi   | PWTH195.MULTI   | 4 yards (3.66m)  |
| 108" (2.74m) wide              |         |                 |                  |
| Holidays Past Collage          | Multi   | QBTH012.MULTI   | 2 yards (1.83m)  |

Fabric Swatches on next page...

If kitting, refer to the final pattern for yardage amounts, it is recommended that a sample is made to confirm accuracy.

#### **Fabric Swatches**