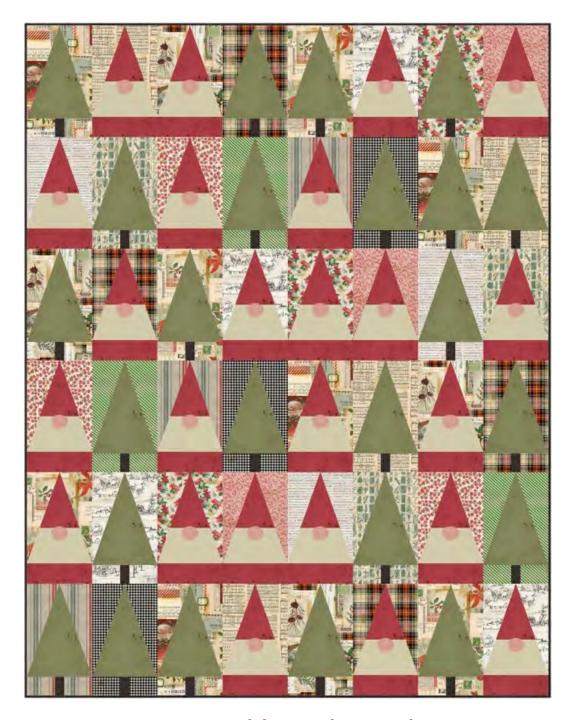

### Balsam Gnomes Quilt

Finished Size: 56" x 72" (1.42m x 1.83m)

Project designed by Bonnie Osness - Lake Girl Quilts

Purchase pattern at lakegirlquilts.com

Technique: Pieced and Applique | Skill Level: Advanced Beginner

## Balsam Gnomes Quilt