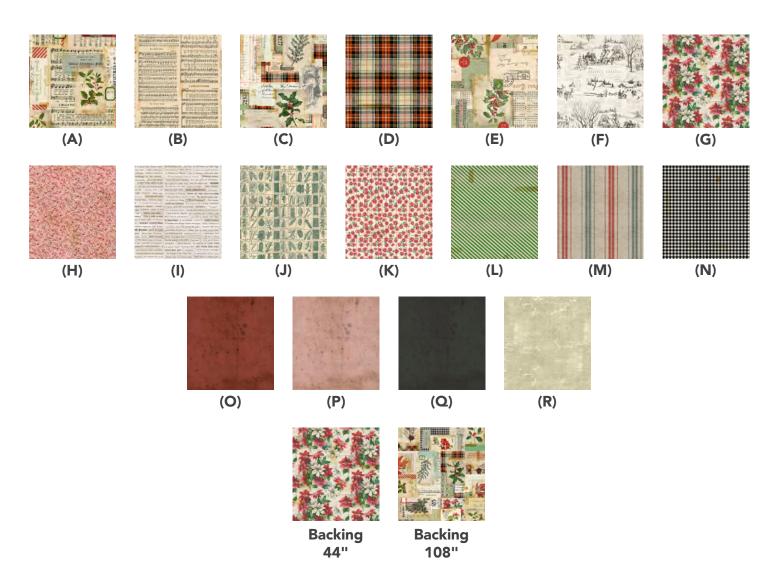

#### Fabric Requirements

| DESIGN     |                            | COLOR   | ITEM ID         | YARDAGE          |
|------------|----------------------------|---------|-----------------|------------------|
| (A)        | Holiday Collage            | Multi   | PWTH195.MULTI   | % yard (0.34m)   |
| (B)        | Caroler                    | Neutral | PWTH196.NEUTRAL | 1/4 yard (0.23m) |
| (C)        | Woodland Collage           | Multi   | PWTH197.MULTI   | % yard (0.34m)   |
| (D)        | Lodge                      | Multi   | PWTH198.MULTI   | 1/4 yard (0.23m) |
| (E)        | Postcard Collage           | Multi   | PWTH199.MULTI   | % yard (0.34m)   |
| (F)        | Winter Toile               | Neutral | PWTH200.NEUTRAL | 1/4 yard (0.23m) |
| (G)        | Poinsettia Print           | Multi   | PWTH201.MULTI   | 1/4 yard (0.23m) |
| (H)        | Berry Branch               | Red     | PWTH202.RED     | 1⁄4 yard (0.23m) |
| <b>(I)</b> | <b>Christmas Clippings</b> | Neutral | PWTH203.NEUTRAL | ¼ yard (0.23m)   |
| (J)        | Pine Chart                 | Green   | PWTH204.GREEN   | ¼ yard (0.23m)   |
| (K)        | Festive Ledger             | Red     | PWTH205.RED     | 1/4 yard (0.23m) |
| (L)        | Confections                | Green   | PWTH206.GREEN   | 1⁄4 yard (0.23m) |
| (M)        | Multi Stripe               | Multi   | PWTH207.MULTI   | ½ yard (0.46m)   |
| (N)        | Taped Gingham              | Black   | PWTH208.BLACK   | % yard (0.34m)   |
| (O)        | Provisions                 | Crimson | PWTH115.8CRIM   | % yard (0.34m)   |
| (P)        | Provisions                 | Rose    | PWTH115.8ROSE   | 1/8 yard (0.11m) |
| (Q)        | Provisions                 | Onyx    | PWTH115.8ONYX*  | % yard (0.34m)   |
| (R)        | Cracked Shadow             | Quartz  | PWTH128.QUARTZ  | 1/4 yard (0.23m) |

#### Backing (Purchased Separately)

| 44" (1.12m) wide      |       |               |                  |
|-----------------------|-------|---------------|------------------|
| Poinsettia Print      | Multi | PWTH201.MULTI | 3 yards (2.74m)  |
| 108" (2.74m) wide     |       |               |                  |
| Holidays Past Collage | Mulit | QBTH012.MULTI | 1½ yards (1.37m) |

#### **Fabric Swatches**