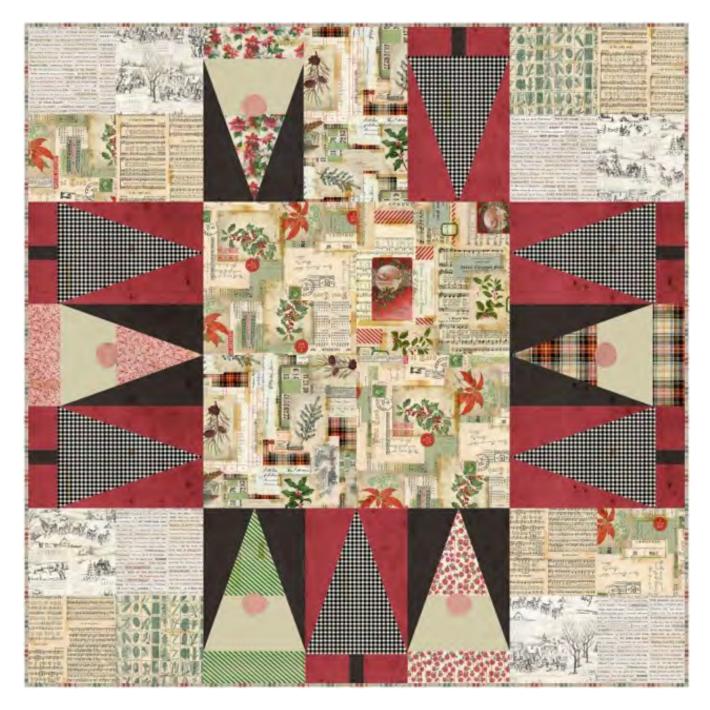

### Balsam Gnomes Table Topper or Tree Skirt

Finished Size: 45" (1.14m) Square

Project designed by Bonnie Osness - Lake Girl Quilts

Purchase pattern at lakegirlquilts.com

Technique: Pieced and Applique | Skill Level: Advanced Beginner

## Balsam Gnomes Table Topper or Tree Skirt

# Balsam Gnomes Table Topper or Tree Skirt