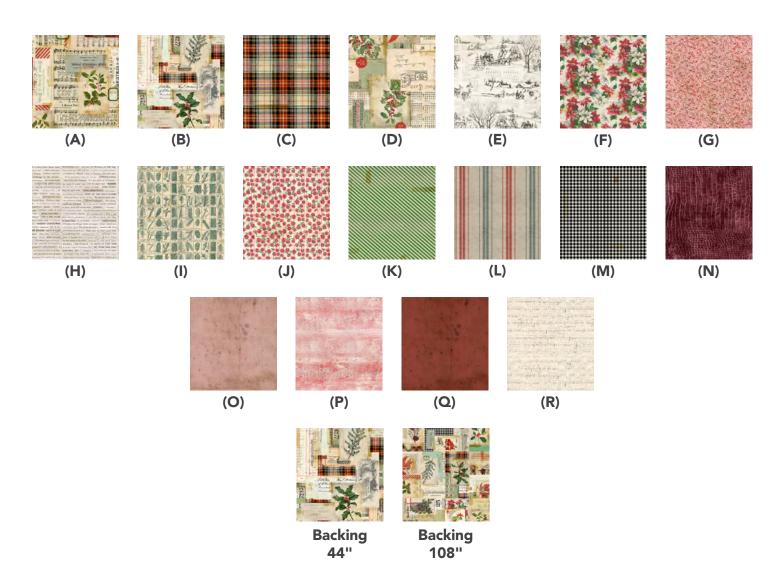

#### Fabric Requirements

| DESIGN     |                     | COLOR     | ITEM ID           | YARDAGE          |
|------------|---------------------|-----------|-------------------|------------------|
| (A)        | Holiday Collage     | Multi     | PWTH195.MULTI     | 1/4 yard (0.23m) |
| (B)        | Woodland Collage    | Multi     | PWTH197.MULTI     | 1/4 yard (0.23m) |
| (C)        | Lodge               | Multi     | PWTH198.MULTI     | ¼ yard (0.23m)   |
| (D)        | Postcard Collage    | Multi     | PWTH199.MULTI     | ¼ yard (0.23m)   |
| (E)        | Winter Toile        | Neutral   | PWTH200.NEUTRAL   | 1 yard (0.91m)   |
| (F)        | Poinsettia Print    | Multi     | PWTH201.MULTI     | ¼ yard (0.23m)   |
| (G)        | Berry Branch        | Red       | PWTH202.RED       | 1½ yards (1.37m) |
| (H)        | Christmas Clippings | Neutral   | PWTH203.NEUTRAL*  | ½ yard (0.46m)   |
| <b>(I)</b> | Pine Chart          | Green     | PWTH204.GREEN     | 1/4 yard (0.23m) |
| (J)        | Festive Ledger      | Red       | PWTH205.RED       | 1¾ yards (1.60m) |
| (K)        | Confections         | Green     | PWTH206.GREEN     | ¼ yard (0.23m)   |
| (L)        | Multi Stripe        | Multi     | PWTH207.MULTI     | 1/4 yard (0.23m) |
| (M)        | Taped Gingham       | Black     | PWTH208.BLACK     | 1/4 yard (0.23m) |
| (N)        | Worn Croc           | Wildberry | PWTH020.WILDBERRY | 1 yard (0.91m)   |
| (O)        | Provisions          | Rose      | PWTH115.8ROSE     | 1½ yards (1.37m) |
| (P)        | Woodgrain           | Red       | PWTH168.RED       | 2 yards (1.83m)  |
| (Q)        | Provisions          | Crimson   | PWTH115.8CRIM     | 1 yard (0.91m)   |
| (R)        | Symphony            | Neutral   | PWTH022.NEUTR     | ¼ yard (0.23m)   |
|            |                     |           |                   |                  |

<sup>\*</sup> includes binding

#### Backing (Purchased Separately)

| 44" (1.12m) wide      |       |               |                  |
|-----------------------|-------|---------------|------------------|
| Woodland Collage      | Multi | PWTH197.MULTI | 3¾ yards (3.43m) |
| OR                    |       |               |                  |
| 108" (2.74m) wide     |       |               |                  |
| Holidays Past Collage | Multi | QBTH012.MULTI | 2 yards (1.83m)  |

#### **Fabric Swatches**