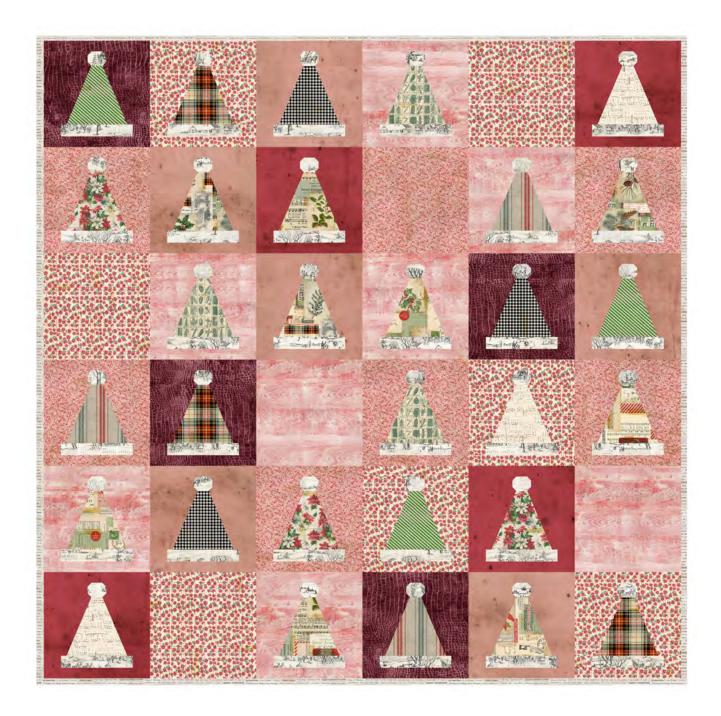

## Santa's Hat Shop Quilt

Finished Size: 60" x 60" (1.52m x 1.52m)

**Project designed by** Melissa Mortenson - Polka Dot Chair-Recolored by FreeSpirit Fabrics

Purchase pattern at polkadotchair.com

Technique: Pieced | Skill Level: Advanced Beginner

### Santa's Hat Shop Quilt

# Santa's Hat Shop Quilt